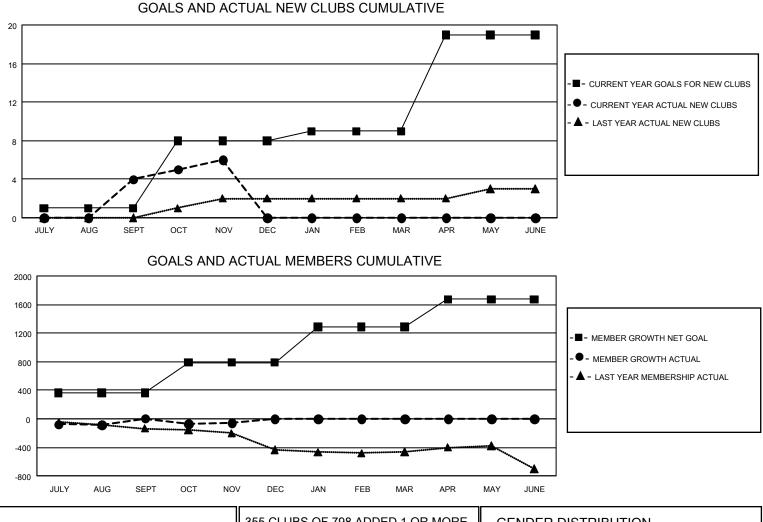

## GMT MONTHLY MEMBERSHIP PROGRESS REPORT Results as of: 11/30/2019

Multiple District 5M

LOCATION: MINNESOTA

GMT: OPEN

GMT CA 1

| Clubs         |               |             |               | Members               |                        |                         |                                                    |  |
|---------------|---------------|-------------|---------------|-----------------------|------------------------|-------------------------|----------------------------------------------------|--|
|               | RESULTS FOR   | R 2019-2020 |               | RESULTS FOR 2019-2020 |                        |                         |                                                    |  |
| QUARTER       | NEW CLUB GOAL | NEW CLUBS   | DROPPED CLUBS | QUARTER               | BER GROWTH NET<br>GOAL | MEMBER GROWTH<br>ACTUAL | DROPPED<br>MEMBERS ACTUAL<br>(including transfers) |  |
| JULY/AUG/SEPT | 3             | 4           | 1             | JULY/AUG/SEPT         | 1,095                  | 604                     | 548                                                |  |
| OCT/NOV/DEC   | 21            | 2           | 1             | OCT/NOV/DEC           | 1,275                  | 402                     | 440                                                |  |
| JAN/FEB/MAR   | 3             | 0           | 0             | JAN/FEB/MAR           | 1,482                  | 0                       | 0                                                  |  |
| APR/MAY/JUNE  | 30            | 0           | 0             | APR/MAY/JUNE          | 1,170                  | 0                       | 0                                                  |  |